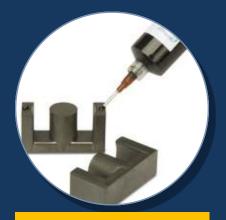

### **SetWORX™ Structural Adhesives**

SetWORX™ is a line of high performance epoxy and urethane adhesives. Developed to offer superior bond strength to a variety of substrates, Epoxyset's SetWORX™ adhesives have several advantages over the competition. With an eye to the future, several SetWORX™ products are BPA-free, tin-free, and DOT non-hazardous. Most products are available in easy to use dual cartridges as well as various size syringes.